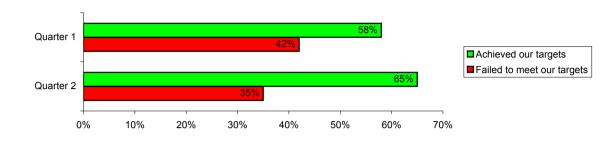

## **BVPI Achievement against Target**

|                            | Quarter 2 | Quarter 1 |
|----------------------------|-----------|-----------|
| Failed to meet our targets | 35%       | 42%       |
| Achieved our targets       | 65%       | 58%       |