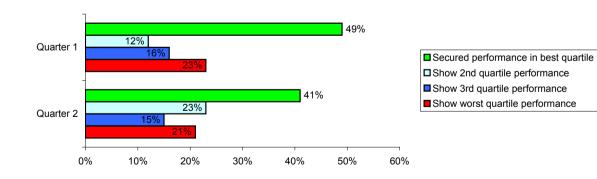

## **BVPI** Quartile Comparisons

|                                      | Quarter 2 | Quarter 1 |
|--------------------------------------|-----------|-----------|
| Show worst quartile performance      | 21%       | 23%       |
| Show 3rd quartile performance        | 15%       | 16%       |
| Show 2nd quartile performance        | 23%       | 12%       |
| Secured performance in best quartile | 41%       | 49%       |