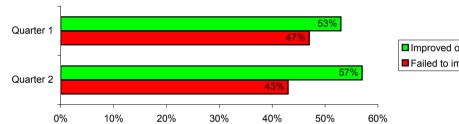

## **BVPI** Improvement from last year

|                                      | Quarter 2 | Quarter 1 |
|--------------------------------------|-----------|-----------|
| Failed to improve from previous year | 43%       | 47%       |
| Improved on previous year            | 57%       | 53%       |

## Improved on previous yearFailed to improve from previous year